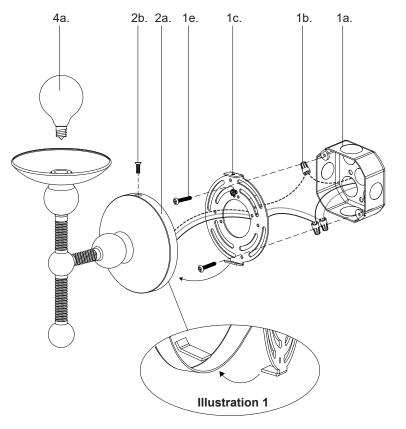

#### Step 2

Separate mounting plate (1c) from canopy (2a) by removing canopy screw (2b).

#### Step 3

Attach mounting plate (1c) to electrical junction box (1a) using junction box screws provided (1e) in hardware package.

#### Step 4

Make proper electrical connections (black to hot "L", white to neutral "N", ground to "GND") with wire nuts (1b) provided in hardware package.

#### Step 5

Secure canopy (2a) to bottom of mounting plate (1c) (See Illustration 1), followed by securing with canopy screw (2b) at top of mounting plate (1c).

#### Step 6

Install the recommended lamp (4a) (not provided) (referred on the socket label for maximum wattage and type) to fixture socket.

You are now ready to enjoy your fixture.